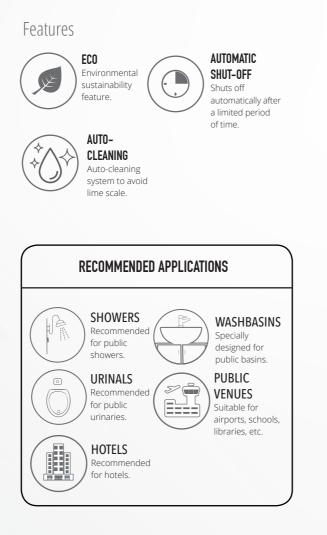

### Features

ECO Environmental sustainability feature.

#### AUTOMATIC Shut-off

Shuts off automatically after a limited period of time.