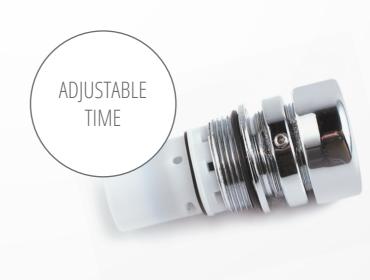

### Adjustable metering valves

Metering valves with automatic shut-off. The user can limit the time of use of the self-closing valve thanks to an adjustable system.

ADJUSTABLE METERING VALVES FOR TAPS, SHOWERS & URINARY

### ADJUSTABLE

The user can limit the time of use of meltering valve,