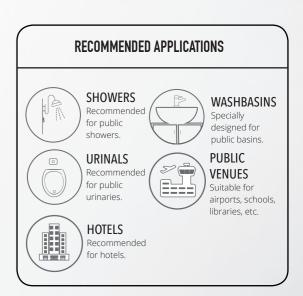

# METERING VALVES

Metering valves are automatic shut-off valves for public venues ensuring water saving.

### Metering valves

Metering valves are automatic shut-off valves for public venues ensuring water saving. All metering valves are available in M26 and M28 and have an auto-cleaning system to avoid lime scale.