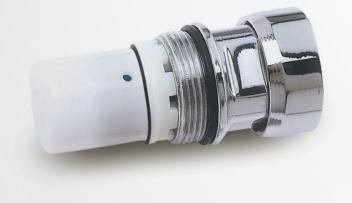

# METERING VALVES

Metering valves are automatic shut-off valves for public venues ensuring water saving.

### Metering valves

Metering valves are automatic shut-off valves for public venues ensuring water saving. All metering valves are available in M26 and M28 and have an auto-cleaning system to avoid lime scale.