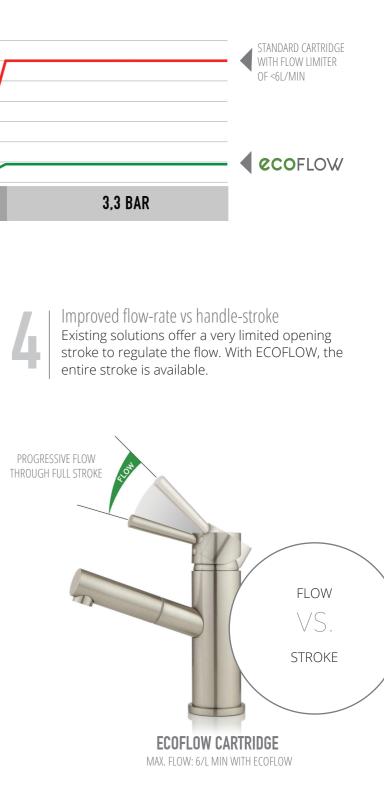

The usage of a restrictor is optional The flow rate reduction is carried out at the right place. With ECOFLOW the usage of a limiter or restrictor is optional.

It is necessary the installation of filters in the hydraulic line.