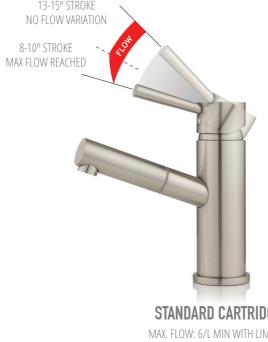

## **ECOFLOW** CARTRIDGE

The new ECOFLOW cartridge range has been specially designed for low flow applications. Thanks to a new patented technology, this cartridge helps saving water and provides maximum comfort to the user. This new system is available in 25mm, 35mm and 40mm cartridges.

The usage of a restrictor is optional The flow rate reduction is carried out at the right place. With ECOFLOW the usage of a limiter or restrictor is optional.

It is necessary the installation of filters in the hydraulic line.