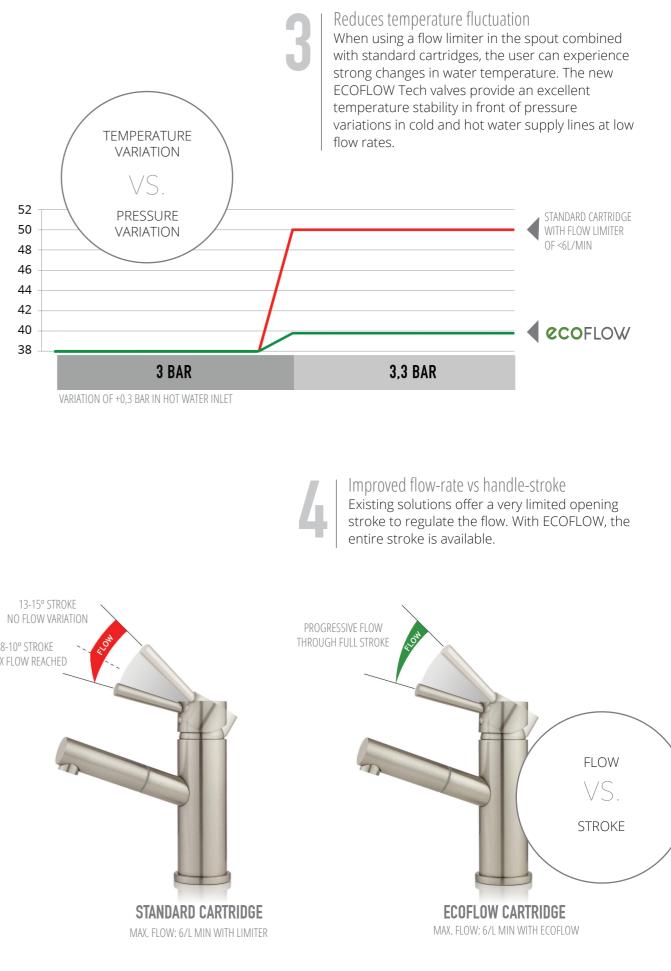

The usage of a restrictor is optional The flow rate reduction is carried out at the right place. With ECOFLOW the usage of a limiter or restrictor is optional.

It is necessary the installation of filters in the hydraulic line.