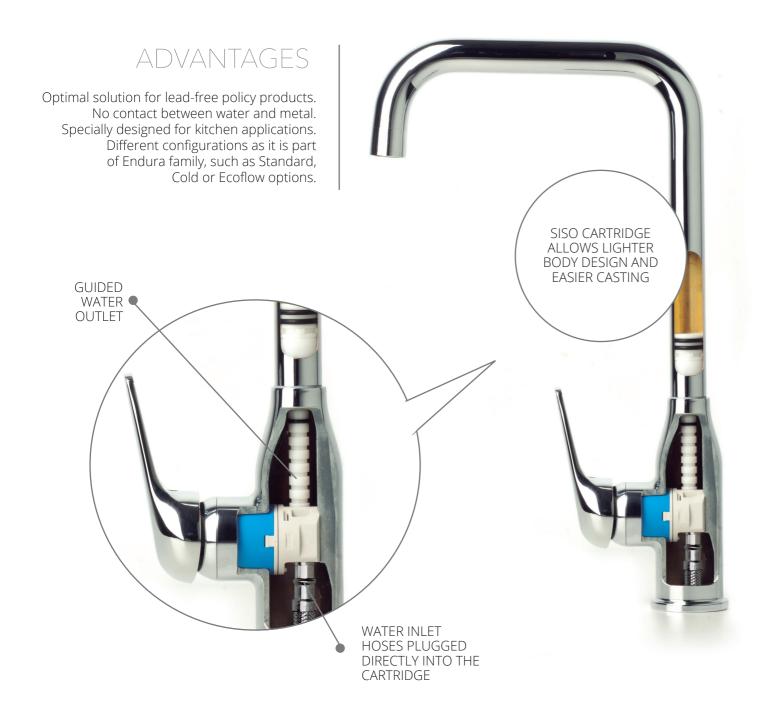

## ADVANTAGES

Optimal solution for lead-free policy products.
No contact between water and metal.
Specially designed for basin applications.
Different configurations as it is part of Endura family, such as STD, Cold or Ecoflow options.

WATER INLET HOSES PLUGGED DIRECTLY INTO THE CARTRIDGE