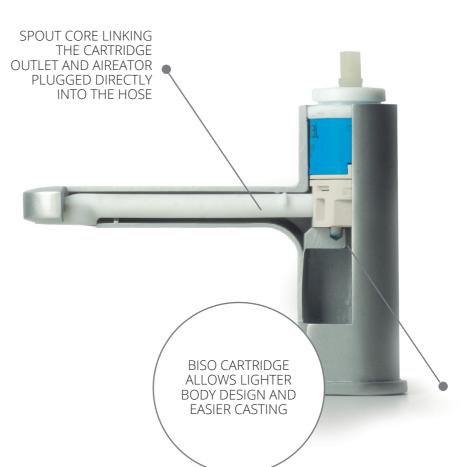

## DRY FAUCET CARTRIDGES

Dry faucet range is an optimal solution for lead-free policy products, as there is no contact between the water and the metal of the body. It helps to save costs because faucets bodies and spouts can be manufactured with different materials while allowing brass weight reduction in the faucet body.

## ADVANTAGES

Optimal solution for lead-free policy products.
No contact between water and metal.
Specially designed for basin applications.
Different configurations as it is part of Endura family, such as STD, Cold or Ecoflow options.