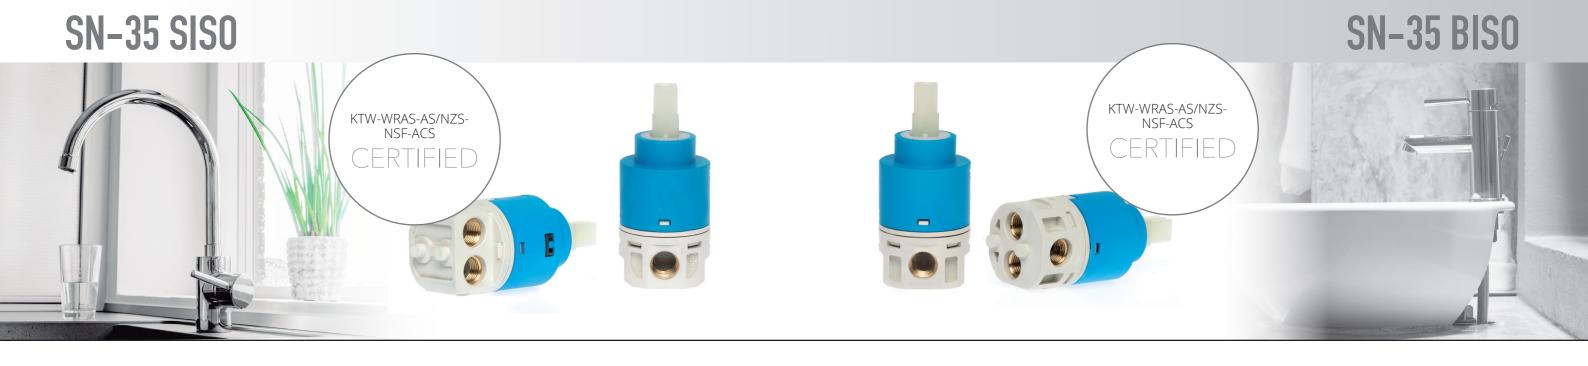

## DRY FAUCET CARTRIDGES

Dry faucet range is an optimal solution for lead-free policy products, as there is no contact between the water and the metal of the body. It helps to save costs because faucets bodies and spouts can be manufactured with different materials while allowing brass weight reduction in the faucet body.